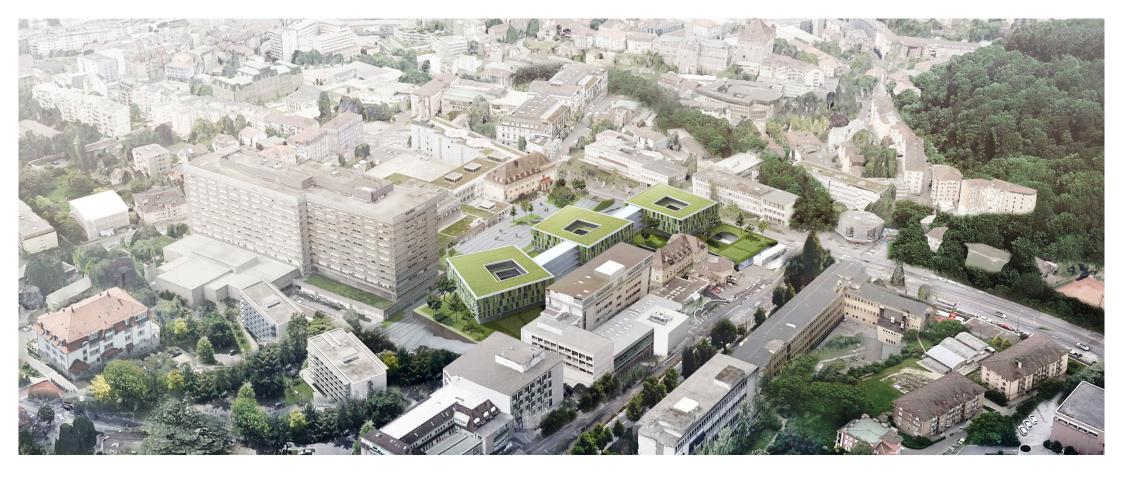

New Primary School

Place: Belfaux - CH

Type: Competition

Architects: Thomas Sponti / Julien Potignat

CAMPUS SANTE - Place: Lausanne - CH - Type: Competition, 2nd prize - Architects: group8

CAMPUS SANTE - Place: Lausanne - CH - Type: Competition, 2nd prize - Architects: group8